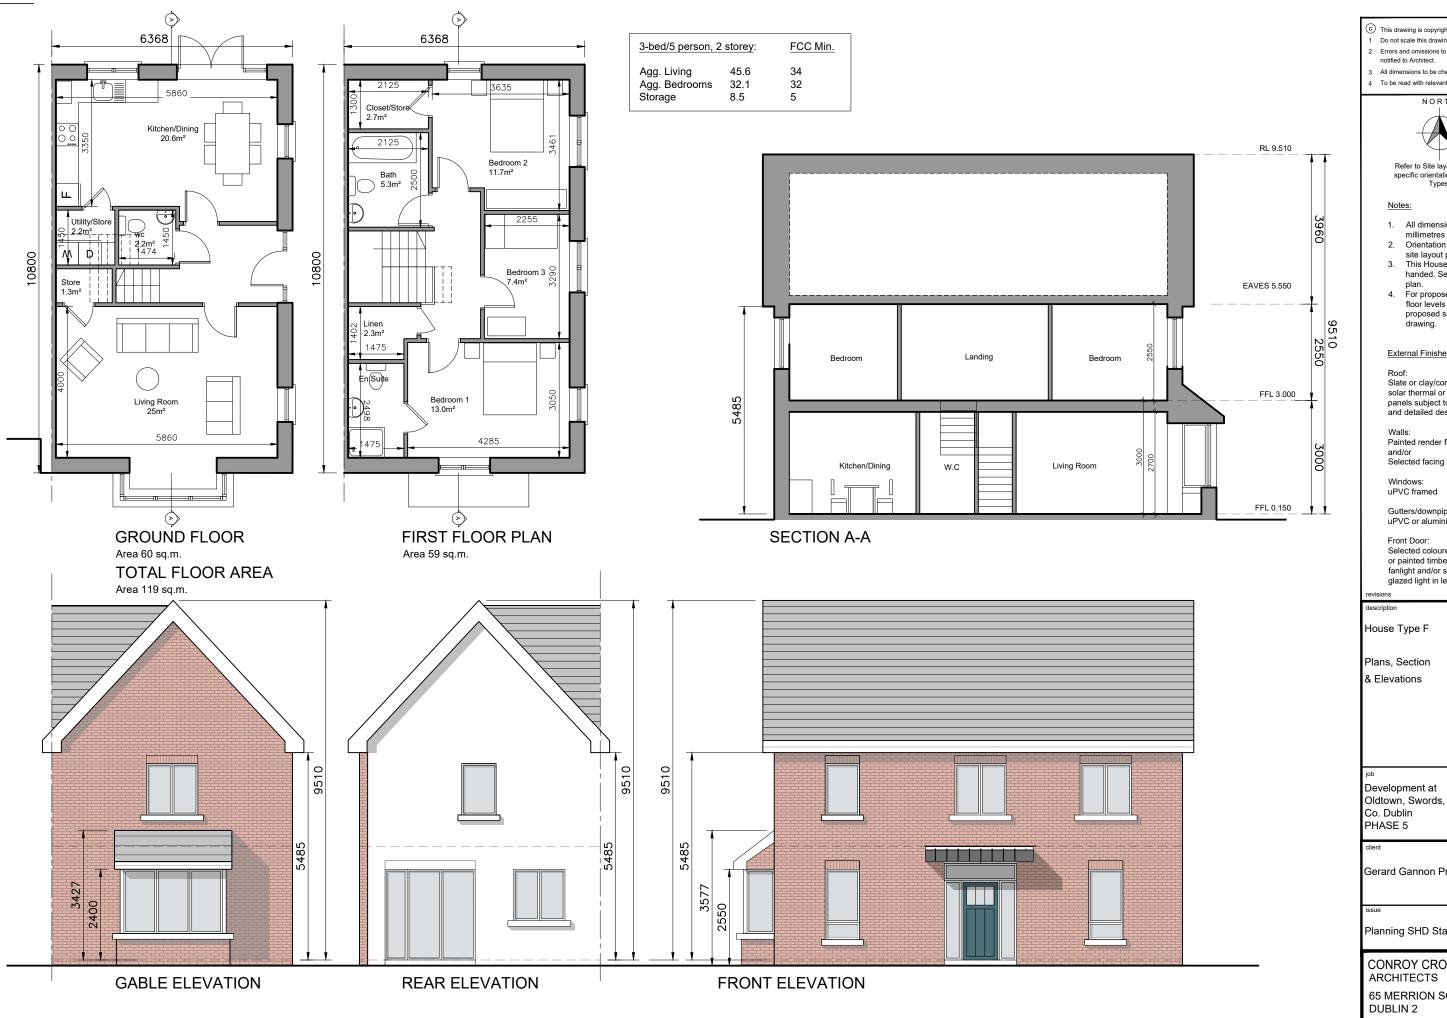

© This drawing is copyright. Do not scale this drawing.

- 2 Errors and omissions to be immediately

- 4 To be read with relevant Engineers drawings

Refer to Site layout Plan for specific orientation of House

- 1. All dimensions in
- millimetres Orientation varies. See
- site layout plan.
  3. This Housetype may be
- handed. See site layout plan.
  4. For proposed finished
- floor levels please refer to proposed site layout drawing.

## External Finishes:

Roof: Slate or clay/concrete tiles with solar thermal or photovoltaic panels subject to orientation and detailed design

Walls: Painted render finish and/or Selected facing brick

Windows: uPVC framed

Gutters/downpipes: uPVC or aluminium

Front Door: Selected coloured composite or painted timber door with fanlight and/or sidelight and/or glazed light in leaf

| House Type F Plans, Section & Elevations | cad ref. Li17/1736 - Oldtown Phase SiPlanning SHD Stage 3 | 1736-SHD-H-107 | drawing no |
|------------------------------------------|-----------------------------------------------------------|----------------|------------|
|                                          |                                                           | Č.             | 7017       |
| job                                      |                                                           | scale          |            |
| Dovolonment at                           | 1:100 A3                                                  |                |            |
| Development at                           | date                                                      |                |            |